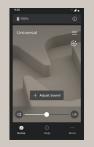

### WIDEX ALLURE APP

The intuitive and easy-to-use Widex Allure App, available for both iOS and Android devices, enables you to personalise the sound in the Widex Allure hearing aids, check the battery level, change program, adjust the volume and mute/unmute your hearing aids.

- Stream directly to your hearing aids: Hear phone calls, music and everything else from your phone directly in your hearing aids. In the app, adjust the balance between stream and surroundings
- Customise the sound: Adjust your hearing aids to sound exactly how you want them to. You can adjust the bass, midrange and treble frequencies to optimise the sound in situations where you struggle to hear
- Use the AI Assistant: When you need to adjust your sound, you can try the Quick Assistant for instant sound recommendations or experience the full AI-guided tour via Sound Assistant
- Using the app, you'll experience seamless support of your phone's accessibility features such as haptic feedback and adjustable text size
- Control your hearing aids via Apple Watch, adjust volume, change program and see hearing aid battery status
- Get help whenever you need it: Watch video guides, get instructions, find solutions to issues you may experience, and get help finding your hearing aids if they're misplaced