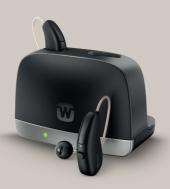

### CHARGE N CLEAN

The new Charge n Clean charger gives you peace of mind by combining charging with automatic cleaning and sanitising, all in one smart solution.

- 3 charging status LEDs per HA
  - + 1 sanitising status LED
- Detailed state of charge of the hearing aids
- 4 hours full charge and 30 minutes fast charging
- Maintenance cycle (UV-C and sanitising) during charging
- · Connected via USB-C