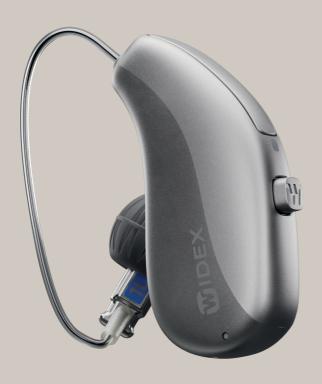

### WIDEX ALLURE HEARING AIDS

With the new Widex Allure hearing aids, the difference is clear. Allure can help you embrace life fully, just like before your hearing loss.

Experience crystal-clear speech without compromising your awareness of the surroundings, and have the most natural hearing aid experience yet.

The New Widex Allure is available in 10 sophisticated colours.