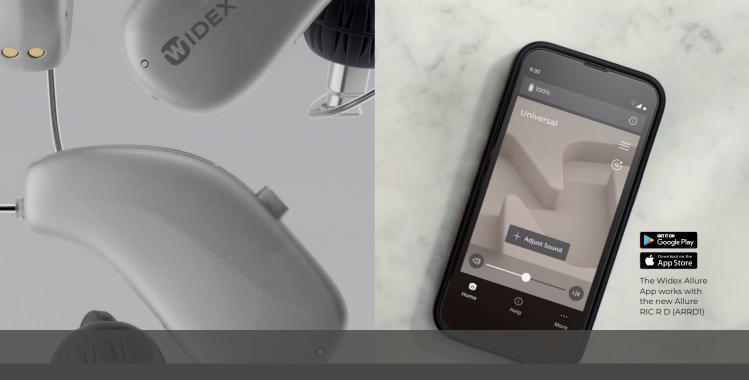

# A CLEAR DIFFERENCE IN HOW YOU INTERACT WITH THE WORLD AROUND YOU

In today's digital world connectivity isn't just a luxury
– it's a necessity.

We understand that staying connected to your digital life is more important than ever. With the new Widex Allure app, designed for everyone, including those who may be less tech-savvy, we introduce the smartphone app that makes a clear difference in how you interact with the world around you.

### WIDEX ALLURE APP

The intuitive and easy-to-use Widex Allure App, available for both iOS and Android devices, enables you to personalise the sound in the Widex Allure hearing aids, check the battery level, change program, adjust the volume and mute/unmute your hearing aids.

- Stream directly to your hearing aids: Hear phone calls, music and everything else from your phone directly in your hearing aids. In the app, adjust the balance between stream and surroundings
- Customise the sound: Adjust your hearing aids to sound exactly how you want them to. You can adjust the bass, midrange and treble frequencies to optimise the sound in situations where you struggle to hear
- Use the AI Assistant: When you need to adjust your sound, you can try the Quick Assistant for instant sound recommendations or experience the full AI-guided tour via Sound Assistant
- Using the app, you'll experience seamless support of your phone's accessibility features such as haptic feedback and adjustable text size
- Control your hearing aids via Apple Watch, adjust volume, change program and see hearing aid battery status
- Get help whenever you need it: Watch video guides, get instructions, find solutions to issues you may experience, and get help finding your hearing aids if they're misplaced