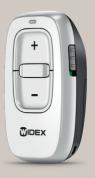

### WIDEX RC-DEX

The remote control for Widex Allure hearing aids allows effortless adjustments.

- Volume up/down
- Program change
- Approximately 12 months of battery life
- · Lock switch
- Compatible with Allure and previous platforms