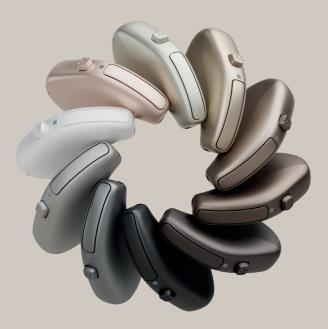

nd that staying connected to your digital life is more important than ever. With the new Widex Allure app, designed for everyone, including those who may be less tech-savvy, we introduce the smartphone app that makes a clear difference in how you interact with the world around you.



### THE ALLURE ECOSYSTEM

Discover a comprehensive and unique experience package that brings value to you. The difference is clear.

### WIDEX ALLURE HEARING AIDS

With the new Widex Allure hearing aids, the difference is clear. Allure can help you embrace life fully, just like before your hearing loss.

Experience crystal-clear speech without compromising your awareness of the surroundings, and have the most natural hearing aid experience yet.

The New Widex Allure is available in 10 sophisticated colours.



### WIDEX ALLURE APP

The intuitive and easy-to-use Widex Allure App, available for both iOS and Android devices, enables you to personalise the sound in the Widex Allure hearing aids, check the battery level, change program, adjust the volume and mute/unmute your hearing aids.

- Stream directly to your hearing aids: Hear phone calls, music and everything else from your phone directly in your hearing aids. In the app, adjust the balance between stream and surroundings
- Customise the sound: Adjust your hearing aids to sound exactly how you want them to. You can adjust the bass, midrange and treble frequencies to optimise the sound in situations where you struggle to hear
- Use the AI Assistant: When you need to adjust your sound, you can try the Quick Assistant for instant sound recomme