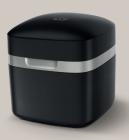

### STANDARD CHARGER

The new Standard Charger offers you hassle-free charging in an elegant, compact, and modern design.

- Compact in size and stable positioning on flat surface
- · Stylish look and feel
- 4 hours full charge and
   30 minutes fast charging
- Connected via USB-C
- LED light indicators to show charging status