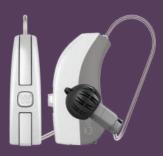

# **EVOKETM MODELS** AND STYLES

EVOKE is available in six behind-the-ear (BTE) models and four in-the-ear (ITE) models. Your Hearing Healthcare Professional can help you choose the ideal model for your specific hearing loss and lifestyle.

### **BEHIND-THE-EAR** (BTE) MODELS

PASSION

**FUSION** 

FUSION2 FASHION

MINI

**FASHION** 

**FASHION POWFR** 

NOTE: Rechargeable option available for FUSION2