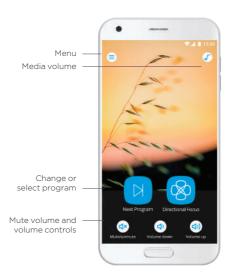

# TONELINK<sup>™</sup> APP

### GIVES **EASY CONTROL** OF KEY FUNCTIONS

Turn your smartphone into a remote control to easily change programs, adjust volume, mute and change directional focus. TONELINK's simple interface is right at your fingertips, and adjustments become a naturally integrated part of daily life. There's no need to carry separate assistive listening devices or to touch the hearing instruments. The TONELINK app is for all EVOKE™ models\*.