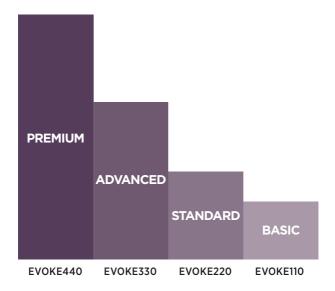

# WHICH **EVOKE™** IS RIGHT FOR YOU?

### **PREMIUM**

If you demand the most sophisticated technology without compromise:

- Most automation of any Widex hearing instrument
- More natural, true-to-life sound than ever before
- Best ability to understand speech in any environment

### **ADVANCED**

If you demand high standards of performance in everything you do:

- Automatically adapts to your environment in 7 different listening categories
- Excellent ability to understand speech, even in challenging situations
- · Great for active lifestyles

### **STANDARD**

If you demand good value:

- Automatically adapts to your environment in 4 different listening categories
- Remembers changes you make and applies them to similar situations — even in new environments

### **BASIC**

If you look for affordable technological solutions:

- Automatically adapts to your environment in 3 different listening categories
- Helps you hear soft sounds and speech clearly

FUSION2 model is not available in 110 technology level