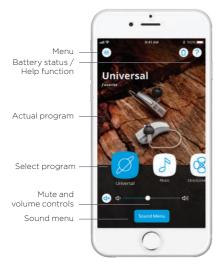

# **EVOKETM** APP

### GUIDES YOU TO **PERSONALIZED** HEARING

Refine your hearing in real life by listening to two sound profiles with the EVOKE app and choosing which you prefer: A or B. The more times you do it, the more EVOKE™ learns about how you want to hear at that moment. You can then save your preferences as a program and use it the next time you are in the same environment.

In addition, the EVOKE™ App allows you to:

- Mute or adjust hearing aid volume and use the equalizer to adjust sounds
- Create personal programs with your own names, photos and sound adjustments
- Add locations to programs and locate your hearing aids if lost
- Balance the streaming versus surrounding signals when actively streaming through made-for-iPhone direct streaming.