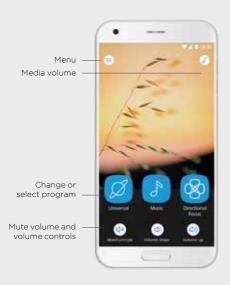

## **TONELINK** APP

## GIVES **EASY CONTROL** OF KEY FUNCTIONS

Turn your smartphone into a remote control to easily change programs, mute, adjust volume and change directional focus. TONELINK's simple interface is right at your fingertips, and adjustments become a naturally integrated part of daily life. There's no need to carry separate assistive listening devices or to touch the hearing aids.