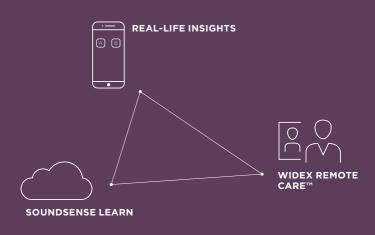

# THREE INTELLIGENT WAYS TO OPTIMISE HEARING

#### SOUNDSENSE LEARN

Artificial Intelligence with the WIDEX EVOKE™ app effortlessly guides you to better, more personalised hearing in real-life situations.

#### **REAL-LIFE INSIGHTS**

Now you can share the settings and programs you've saved directly with your hearing care professional through a secure data connection. That way they get to know your hearing even better and become better at meeting your needs.

#### WIDEX REMOTE CARE™

With WIDEX REMOTE CARE™ you get access to hearing expertise via a remote connection – from anywhere you'd like.