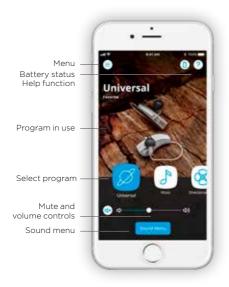

## WIDEX EVOKETM APP

#### GUIDES YOU TO **PERSONALISED** HEARING

Refine your hearing in real life by listening to two sound profiles with the app and choosing which you prefer: A or B. The more times you do it, the more WIDEX EVOKE™ learns about how you want to hear at that moment. You can then save your preferences as a program and use it the next time you are in the same environment.

#### You can also:

- Mute or adjust hearing aid volume and use the equaliser to adjust sounds
- Create personal programs with your own names, photos and sound adjustments
- Add locations to programs and locate your hearing aids if you lose them