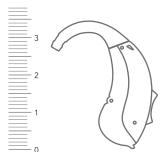

# Enjoy direct streaming of phone calls, music, and TV.

Whether streaming phone calls, TV audio or music straight into your ears, Motion 13 from Signia keeps you connected to everything that's important.

Via the myControl App\*, you can stream audio from various sources directly into your hearing aids and control them remotely. All you need is a smartphone.

## Further facts and figures.

#### **Optional Telecoil**

The battery door of Signia's Motion 13 can be equipped with a Telecoil. In places with an induction loop, this helps you understand speakers more clearly. Simply select the T-program wherever you see the sign on the left.



#### Color

Motion 13's range of natural colors are designed to match a variety of hair and skin tones. Available colors vary depending on the model.





#### Motion 13P actual size in cm



## Personal care, anywhere.

Your relaxed journey back to effortless hearing is even easier with the myHearing App\* for your smartphone. It lets you familiarize yourself with your new hearing aids in as little time as possible. You can follow special listening exercises, consult the user guide and connect to your hearing care professional on the go.





\* Compatible with Android and iOS. The apps are free of charge

Find out more on myhearing.com or ask your hearing care professional for more information on Motion 13 hearing aids, useful accessories and the myHearing App.