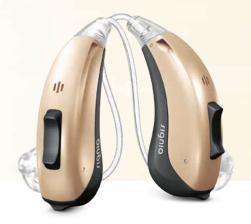

# The new Motion 13.

Whether having a nice chat over a coffee, playing in the garden with your grandchildren or just sitting on the balcony listening to the birds sing, Motion<sup>TM</sup> 13 from Signia lets you enjoy the most natural sound experience and superior audio streaming from your TV and smartphone.

# Enjoy direct streaming of phone calls, music, and TV.

Whether streaming phone calls, TV audio or music straight into your ears, Motion 13 from Signia keeps you connected to everything that's important.