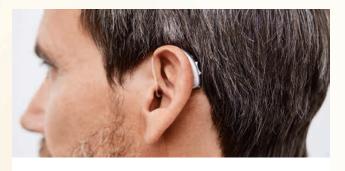

## High level of wearing comfort

As a behind-the-ear, or BTE model, the small Motion 13 sits snuggly and discreetly behind your ear. Its ergonomic shape makes it extra comfortable to wear.