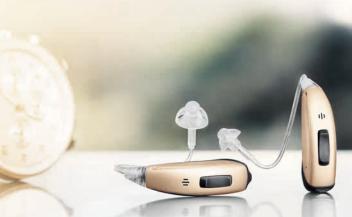

## For all levels of hearing loss

Motion 13 and its powerful cousin Motion 13P give you back the natural sound of life by tackling mild and moderate as well as severe to profound hearing loss.

The information in this document contains general descriptions of the technical options available, which do not always have to be present in individual cases and are subject to change without prior notice.

#### **Optional Telecoil**

The battery door of Signia's Motion 13 can be equipped with a Telecoil. In places with an induction loop, this helps you understand speakers more clearly. Simply select the T-program wherever you see the sign on the left.