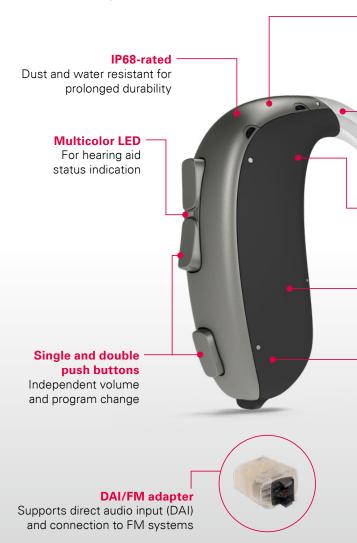

# **Leox** key features

Super Power | Ultra Power

#### 2.4 GHz Bluetooth® Low Energy

For wireless connection to external audio devices

#### **Earhook**

Damped and undamped available

#### NFMI technology

For binaural communication between hearing aids

#### Telecoil

For a direct sound signal from induction loop systems

#### Replaceable battery

13 size battery for BTE SP and 675 size for BTE UP

Made for **≰** iPhone | iPad | iPod