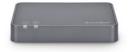

#### TV-A

This device streams the audio of your favorite shows directly into the hearing aids – and in Dolby Digital® Stereo sound quality.