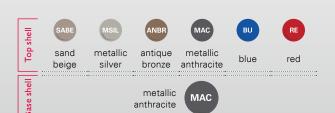

h perception and speech understanding in noisy and dynamic listening environments

Higher listening comfort in high-volume situations without compromising important speech or safety indicators

<sup>\*</sup> Lesimple, C., & Tantau, J. (2017). Benefits of Dynamic Amplification Control™ in complex listening environments. [White Paper].
Retrieved June 2019, from bernafon.com/professionals.

# **Leox** key features

Super Power | Ultra Power



#### 2.4 GHz Bluetooth® Low Energy

For wireless connection to external audio devices

#### **Earhook**

Damped and undamped available

#### NFMI technology

For binaural communication between hearing aids

#### Telecoil

For a direct sound signal from induction loop systems

#### Replaceable battery

13 size battery for BTE SP and 675 size for BTE UP







Made for **≰** iPhone | iPad | iPod

# Everything that's needed, perfectly networked

Leox can connect easily to the world of digital audio devices. With intermediary accessories or direct-to-ear streaming, Bernafon's accessories enable connectivity from hearing aids to a host of sound sources. And thanks to an intuitive app, you can monitor and control your Leox hearing aids with just a few taps of the smartphone – convenient and discreet.

For information on compatibility, please visit bernafon.com/products/accessories.

Apple, the Apple logo, iPhone, iPad, iPod touch, and Apple Watch are trademarks of Apple Inc., registered in the U.S. and other countries. App Store is a service mark of Apple Inc. Android, Google Play, and the Google Play logo are trademarks of Google LLC.