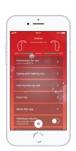

#### EasyControl-A app

The must have app for any power user. This app is the place to monitor volume, programs, and battery level. There's even a "Find my hearing aid" function, just in case.