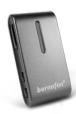

#### SoundClip-A

The all-round connector for hands-free phone conversations from modern Bluetooth® smartphones. Worn around the neck or clipped on the shirt, it makes for improved interpersonal communication over distance and in noise-filled environments.